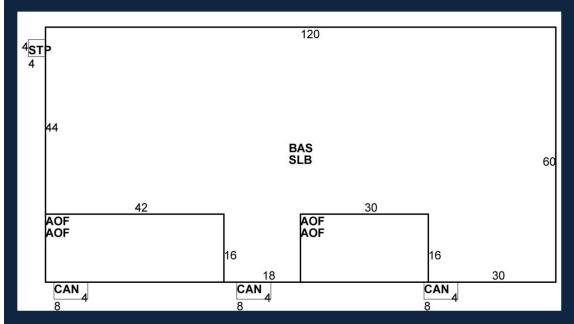

#### **BELMONT BUSINESS PARK SITE PLAN**

19 Fruite Street Unit #2 Exclusive Use of 1 Acre 30 Parking Spaces