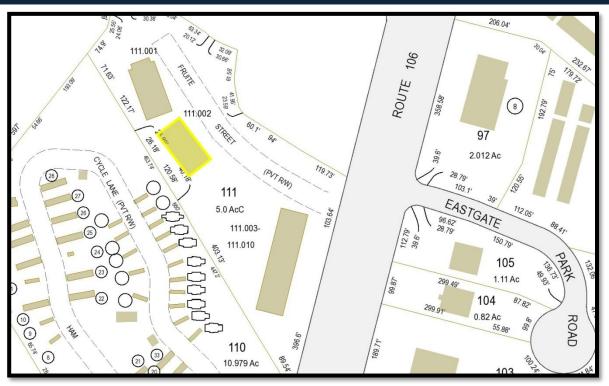

#### **BELMONT BUSINESS PARK SITE PLAN**

19 Fruite Street Unit #2 Exclusive Use of 1 Acre 30 Parking Spaces