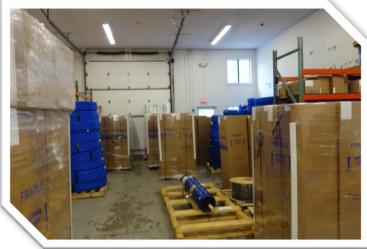

# For Sale \$525,000



- ✓ 8,352+/- SF
- ✓ 2 Loading Docks
- ✓ 1 Drive in Door

- ✓ No Deferred Maintenance
- ✓ Exclusive Use of 1 Acre
- $\checkmark$  Available on 10/1/20



Kevin Sullivan Sales Associate Weeks Commercial 350 Court Street Laconia, NH 03246 Office: 603.528.3388

Cell: 603.630.3276

www.weekscommercial.com

WEEKS COMMERCIAL

Email: ksullivan@weekscommercial.com

# **WAREHOUSE PHOTOS**













#### **OFFICE SPACE PHOTOS & FLOORPLAN**











NOTICE: The information provided herein is believed to be accurate, but Weeks Commercial, its salespersons and employees do not warrant or guarantee its accuracy in case of error or mistake. Therefore, it is recommended that all information be verified, and that the professional advice of y and/or an accountant be sought before executing any contractual agreement.

# **PROPERTY DETAILS**

| SITE DATA                 |                                           |  |  |  |  |
|---------------------------|-------------------------------------------|--|--|--|--|
| Zoning                    | Commercial                                |  |  |  |  |
| Traffic Count             | 11,000+/- Cars Per Day                    |  |  |  |  |
|