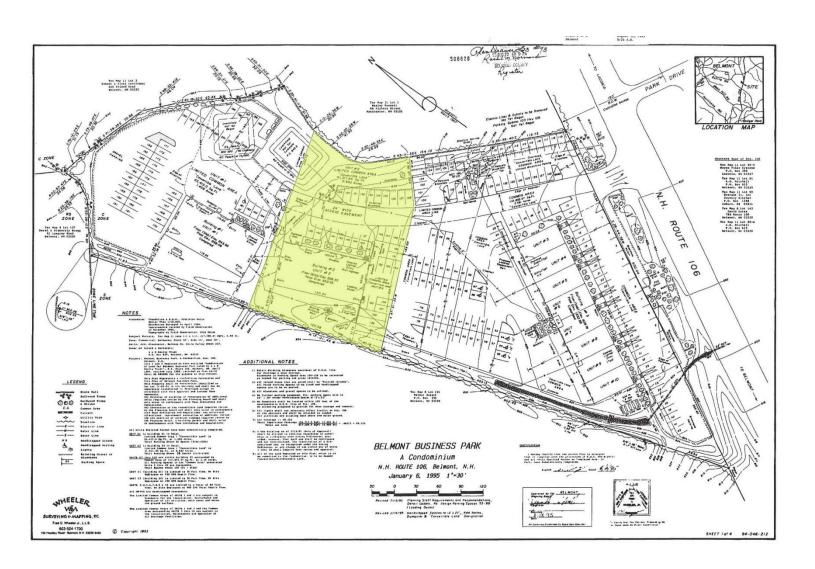

#### **BELMONT BUSINESS PARK SITE PLAN**

19 Fruite Street Unit #2 Exclusive Use of 1 Acre 30 Parking Spaces